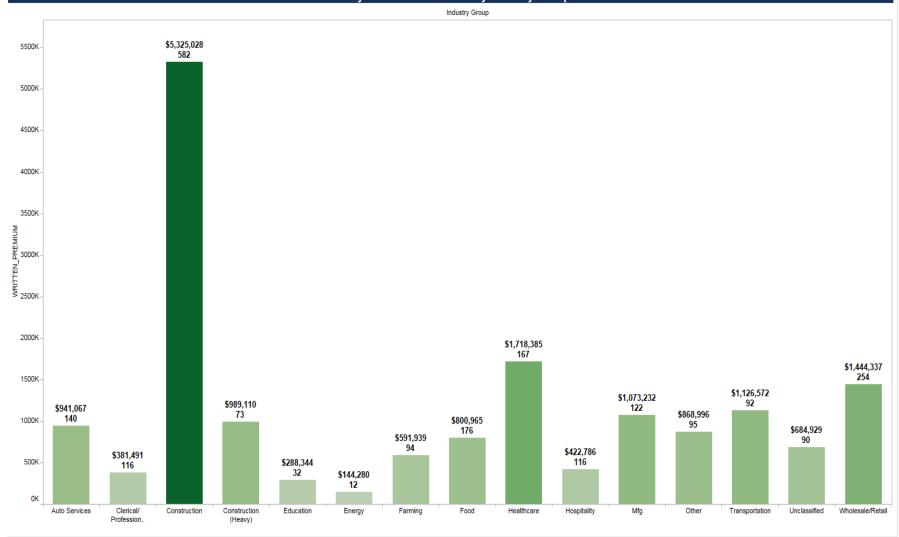

## NB Success Standard Accounts Last 2 Quarters Policy Count and Premium by Industry Group