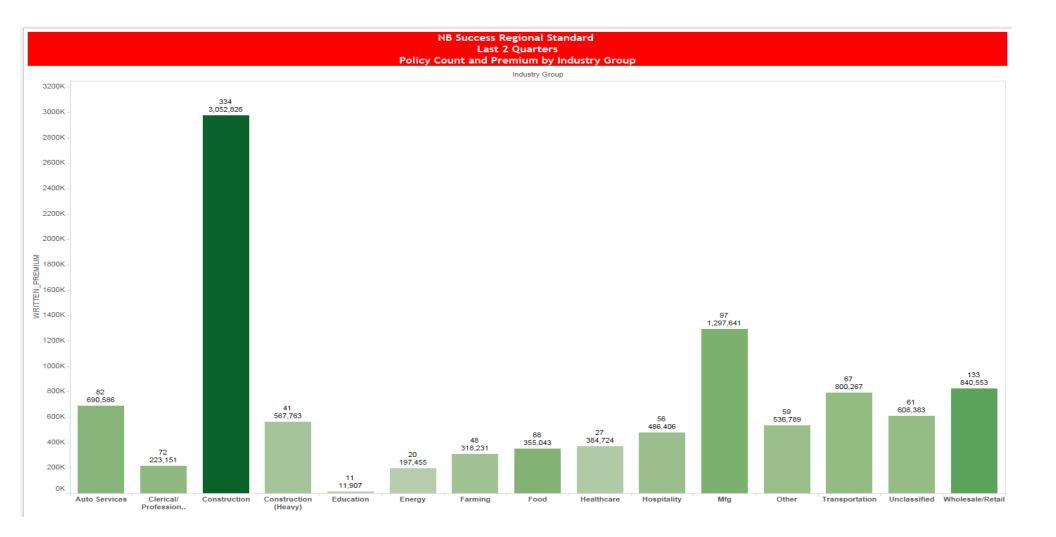

-STEAM                                                                  | Guaranteed Cost | WV                  | \$106,855          |
| EXCAVATION & DRIVERS                                                                                 | Guaranteed Cost | KY                  | \$104,529          |
| WALLBOARD, SHEETROCK, DRYWALL, PLASTERBOARD, OR CEMENT BOARD INSTALLATION-WITHIN BUILDINGS & DRIVERS | Guaranteed Cost | IA                  | \$102,137          |
| MAIL, PARCEL OR PACKAGE DELIVERY AND COURIER OR MESSENGER SERVICE COMPANIES ALL EMPLOYEES & DRIVERS  | Guaranteed Cost | WV                  | \$101,279          |
| OIL OR GAS LEASE OPERATOR                                                                            | Guaranteed Cost | MI                  | \$100,781          |