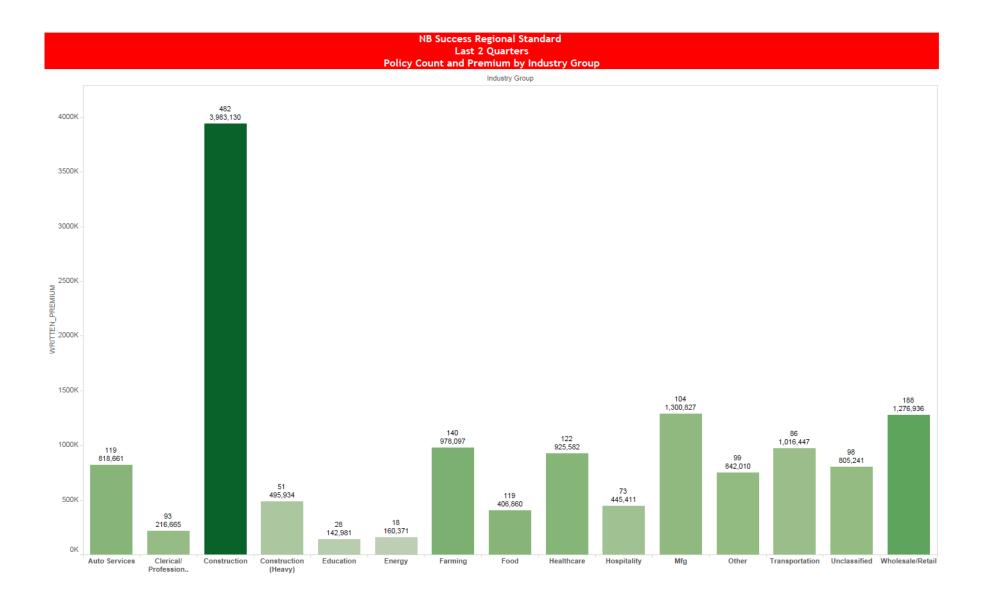

Cost                    | PA                | \$103,000              |
| SOCIAL SERVICES ORGANIZATION - ALL EMPLOYEES AND                                                                       | Guaranteed Cost                    | IN                | \$102,000              |
| SALESPERSONS, DRIVERS                                                                                                  |                                    | 107               | \$102,000              |

SALESPERSONS, DRIVERS WELDING OR CUTTING NOC AND DRIVERS TRUCKING PARCEL OR PACKAGE DELIVERY - ALL EMPLOYEES AND Guaranteed Cost WI DRIVERS ROOFING - ALL KINDS AND DRIVERS GAS MAIN OR CONNECTIONS CONSTRUCTION AND D Guaranteed Cost IL Guaranteed Cost NJ

Guaranteed Cost

ΚY

\$102,000

\$102,000

\$101,000 \$101,000





Deductible Success List - First Quarter 2020

## Current policy governing class description

## 8106 0158C

## Main coverage state

## Written premium

IL WV \$144,000 \$1,223,000