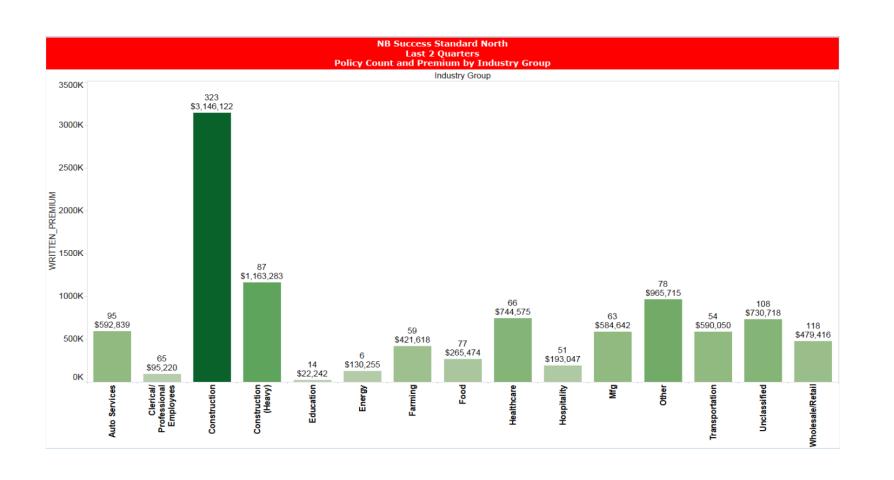

ILK HAULING - BY CONTRACTOR                                                                                                      | Guaranteed cost | PA | \$100,000 |



## Deductible success list - Second quarter 2019

| Current policy governing class description                     | Main<br>coverage<br>state | Written<br>premium |
|----------------------------------------------------------------|---------------------------|--------------------|
| QUARRIES - NOC                                                 | PA                        | \$282,000          |
| ASBESTOS CONTRACTOR - PIPE & BOILER WORK EXCLUSIVELY & DRIVERS | IL                        | \$118,000          |
| LAUNDRY NOC & ROUTE SUPERVISORS, DRIVERS                       | SC                        | \$116,000          |