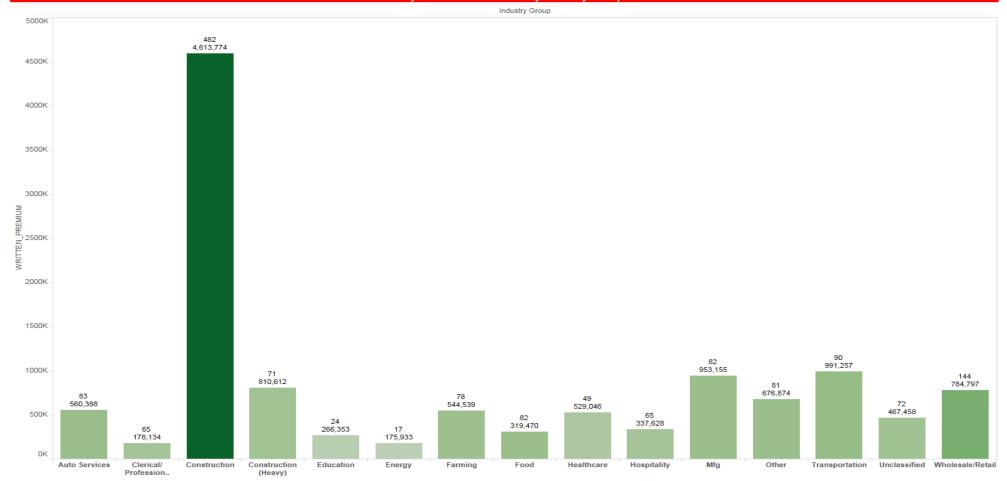

## NB Success Regional Standard Last 2 Quarters Policy Count and Premium by Industry Group