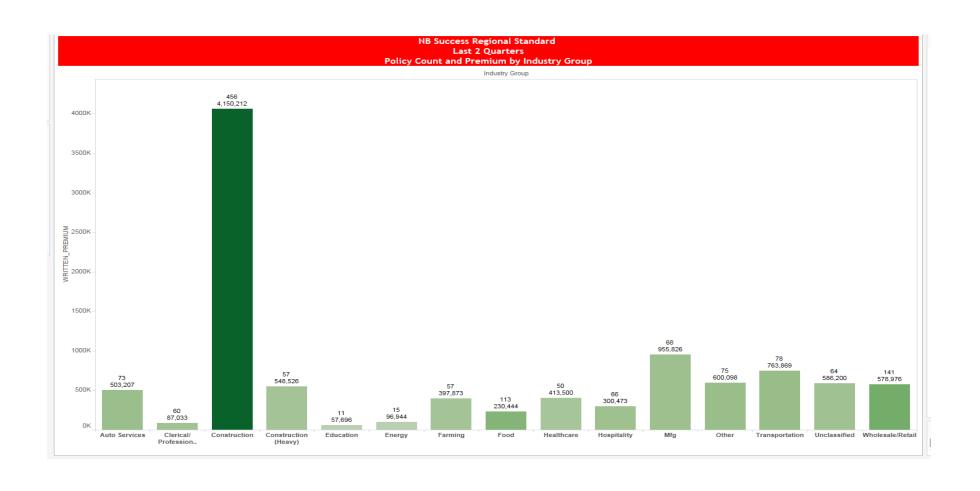

| Guaranteed Cost | IA.      | \$110,206 |
| TRUCKING: NOC-ALL EMPLOYEES & DRIVERS                                                                    | Guaranteed Cost | GA       | \$10,200  |
| AUTOMOBILE SERVICE OR REPAIR CENTER & DRIVERS                                                            | \$2.500         | GA       | \$105,810 |
| RETIREMENT LIVING CENTERS: ALL OTHER EMPLOYEES, SALESPERSONS & DRIVERS                                   | Guaranteed Cost | VA       | \$103,878 |
| CARPENTRY - RESIDENTIAL                                                                                  | Guaranteed Cost | PA       | \$101,186 |
| CAN LITTLE RESIDENTIFIE                                                                                  | Guaranteed COSt | FA       | \$100,963 |