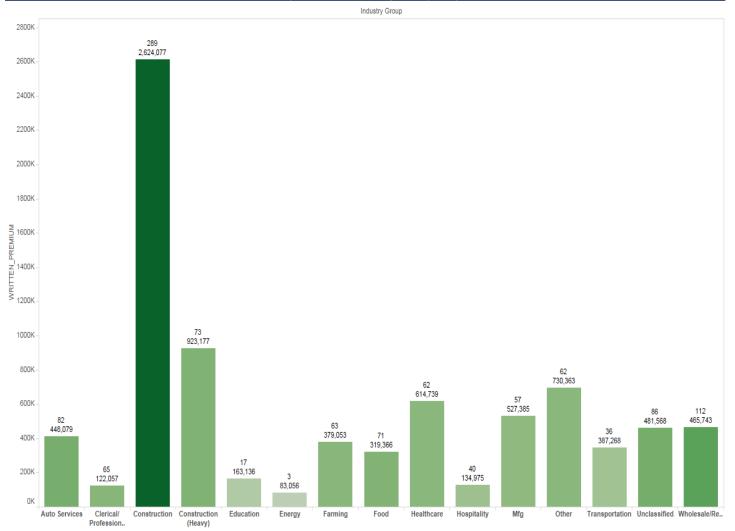

## NB Success Regional Standard Last 2 Quarters Policy Count and Premium by Industry Group

Deductible success list - Third quarter 2019

| Current policy governing class description | Main<br>coverage<br>state | Written<br>premium |
|--------------------------------------------|---------------------------|--------------------|
| 8833                                       | NC                        | \$237              |