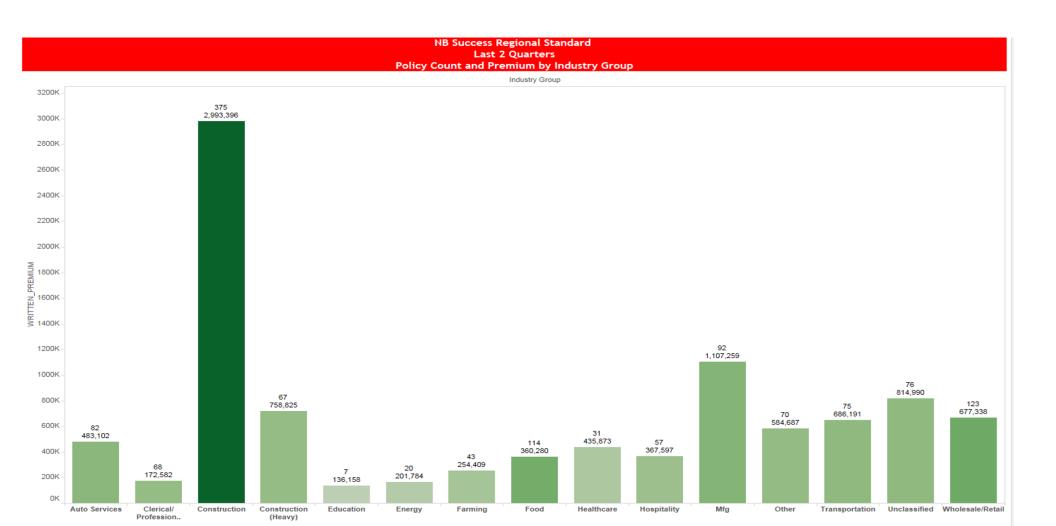

| Guaranteed Costs | PA                     | \$120,527          |
| TELEVISION, RADIO, TELEPHONE OR TELECOMMUNICATION DEVICE MFG NO              | (\$1,000         | IL                     | \$119,064          |
| ROOFING-ALL KINDS & DRIVERS                                                  | Guaranteed Costs | IL                     | \$114,431          |
| LAUNDRY NOC & ROUTE SUPERVISORS, DRIVERS                                     | Guaranteed Costs | IA                     | \$110,239          |
| COLLEGE OR SCHOOL, N.O.C.                                                    | Guaranteed Costs | PA                     | \$104,132          |
| EXCAVATION & DRIVERS                                                         | Guaranteed Costs | VA                     | \$103,720          |